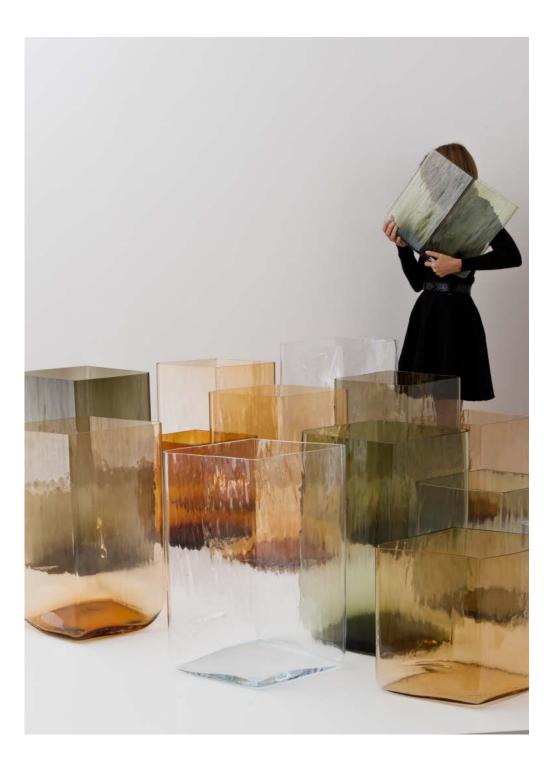

## "Ruutu" one-off collection - Ronan and Erwan Bouroullec

"Ruutu" one-off collection features 14 unique vases in hand-blown glass designed by Ronan & Erwan Bouroullec and made by iittala, the renowned Finnish manufacture of the iconic Alvar Aalto vases. The shape of the vases combined with the considerable sizes (from 35 to 62 cm high) challenges the material to its limits and unveils the highest level of glass-blowing expertise. These grand vases, produced in three different colours, fully expose the qualities, translucency and purity of such a living material.